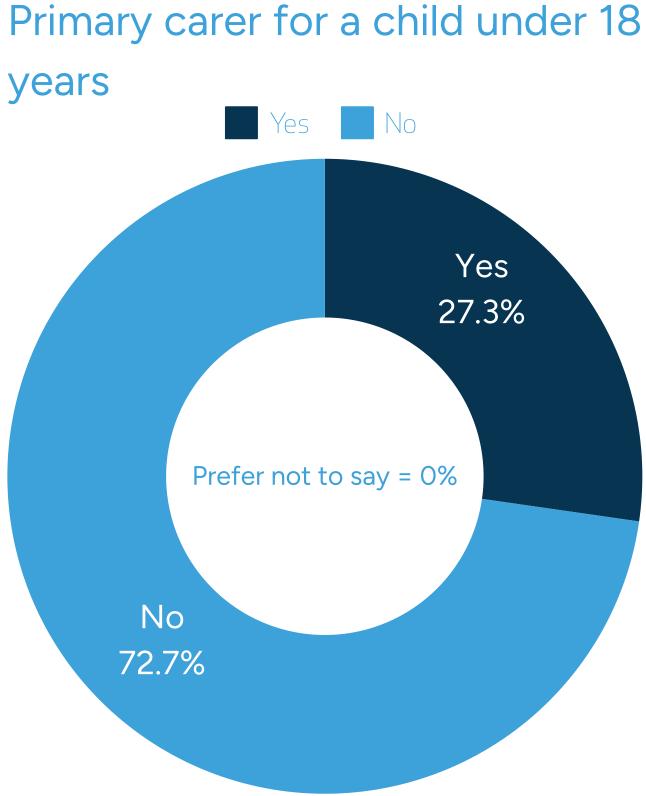

#### Relevant Statistics Page

- Age 4
- Gender 5
- Gender identity 6
  - Disability 7
  - Ethnicity 8
- Religion or Belief 9
- Sexual Orientation 10
- State/Fee Paying School 11
- Parent attended university 12
- Occupation of the main household earner 13 when worker was 14 years
  - Primary carer for a child under 18 years 14
- Time spent providing unpaid care for those 15 with long term physical or mental ill health caused by disability or age