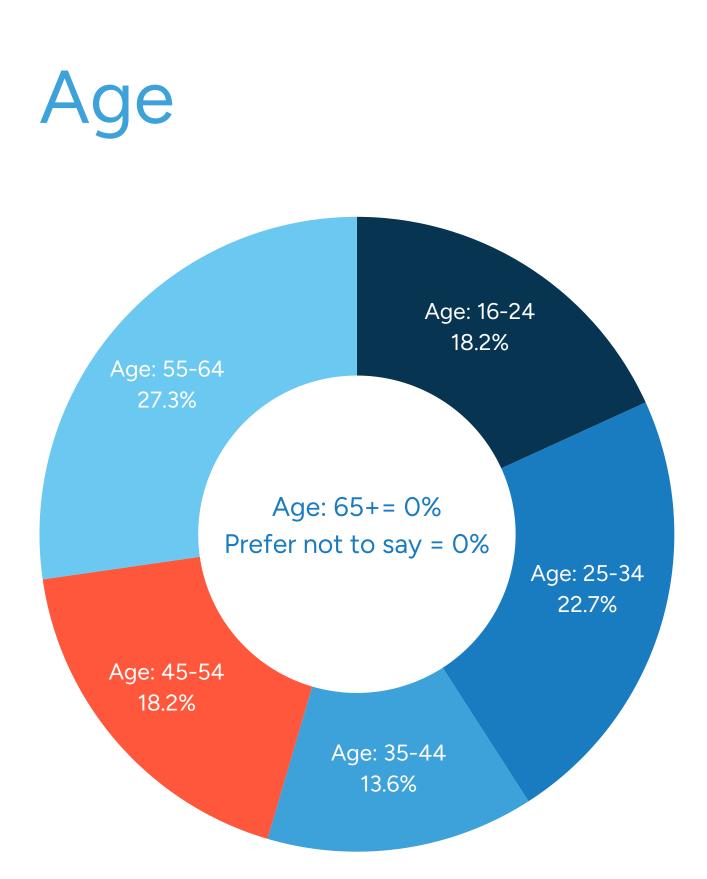

#### Relevant Statistics Page

- Age 4
- Gender 5
- Gender identity 6
  - Disability 7
  - Ethnicity 8
- Religion or Belief 9
- Sexual Orientation 10
- State/Fee Paying School 11
- Parent attended university 12
- Occupation of the main household earner 13 when worker was 14 years
  - Primary carer for a child under 18 years 14
- Time spent providing unpaid care for those 15 with long term physical or mental ill health caused by disability or age